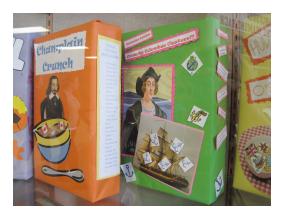

## Front of Box should include:

- Name of cereal
- Picture of explorer
- Picture of cereal bowl or character
- Can include symbols or images that represent your explorer

## Sides of Box should display:

- □ Details about the exploration, i.e. dates, location, reason for exploration, problems encountered, results of exploration
- □ Biography of explorer may include dates, country of origin, family information, how he got interested in exploring. You need to find at least five facts about your explorer.