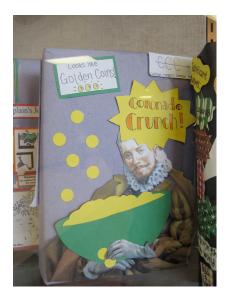

## Front of Box should include:

- Name of cereal
- Picture of explorer
- Picture of cereal bowl or character
- Can include symbols or images that represent your explorer