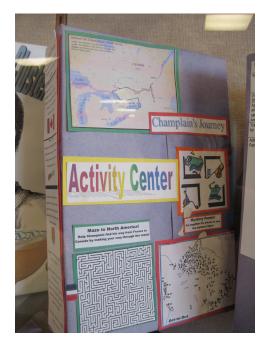

## Back of the Box should include:

- Map of exploration with route marked
- □ Choice of word searches, mazes, fill in the blank quiz about explorer information, other clever ideas