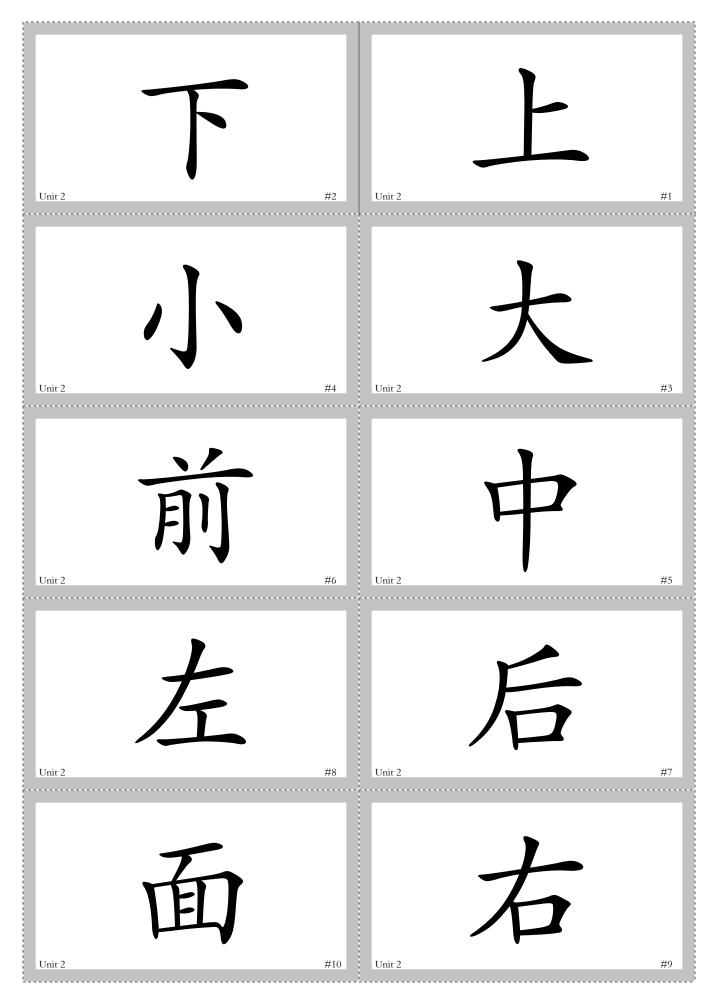

| 上<br>shàng<br>shàng | on,on top,upon,first (of<br>two parts),previous or last<br>(week etc),upper,higher,<br>above,previous,to climb,  | 下<br>xià            | down,downwards,below,<br>lower,later,next (week<br>etc),second (of two parts),<br>to decline,to go down, |
|---------------------|------------------------------------------------------------------------------------------------------------------|---------------------|----------------------------------------------------------------------------------------------------------|
|                     | Ideograph - indicating above the line or ground —                                                                |                     | Ideograph - indicating below the line — or heaven —                                                      |
| —(one)              |                                                                                                                  | —(one)              |                                                                                                          |
|                     |                                                                                                                  |                     |                                                                                                          |
| 大<br>dà<br>dài      | big,huge,large,major,<br>great,wide,vast,deep,<br>oldest,eldest, Kangxi<br>radical number 37                     | иião                | small,tiny,few,<br>insignificant,young,<br>Kangxi radical number 42                                      |
|                     | Pictograph - a man with outstretched arms and legs                                                               |                     | Ideograph - Split off ∧ with a line ↓                                                                    |
| 大(big)              |                                                                                                                  | (small)             |                                                                                                          |
|                     |                                                                                                                  |                     |                                                                                                          |
| 中<br>zhōng<br>zhòng | central,center,middle,in<br>the midst of,hit (target),<br>attain,within,among,while<br>(doing something),during, | 前<br>qián           | before,in front,ago,<br>former,previous,earlier,<br>front,preceding                                      |
|                     | Pictograph - split off a box in the middle with a line                                                           |                     | Ideograph - Feet 止 on a boat<br>弁 (altered) with two poles リ,<br>suggesting moving forward.              |
| (line)              |                                                                                                                  | (knife)             |                                                                                                          |
|                     |                                                                                                                  |                     |                                                                                                          |
| 后                   | back,behind,rear,<br>afterwards,after,later,                                                                     | 左                   | left,surname Zuo                                                                                         |
| hòu                 | queen, empress                                                                                                   | zuŏ                 |                                                                                                          |
|                     | Ideograph - Person learning forward( $\mathcal{F}$ —) to orders from a                                           |                     | Ideograph - Picture of left hand<br>holding an object エ                                                  |
| (mouth)             | person's mouth ロ                                                                                                 | エ <sub>(work)</sub> |                                                                                                          |
|                     |                                                                                                                  |                     |                                                                                                          |
| 右                   | right,right-wing                                                                                                 | 面(麵)                | face, surface, plane, side, aspect, dimension, to face,                                                  |
| yòu                 |                                                                                                                  | miàn                | Kangxi radical 176,<br>measure word for flat                                                             |
|                     | Pictophonetic - Right hand 又<br>with mouth ロ. 又 provides<br>sound                                                |                     | Pictograph - Picture of a human face                                                                     |
|                     | ISOURG                                                                                                           |                     |                                                                                                          |