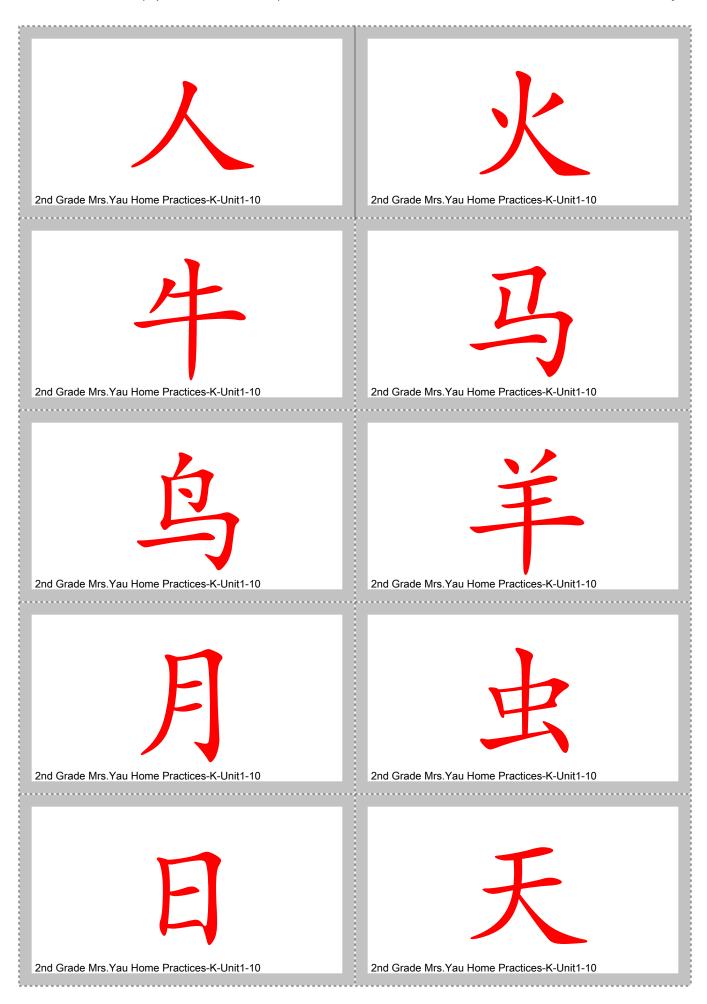

| 火<br>huǒ   | fire,flame,burn,anger,<br>rage,Kangxi radical 86                         | 人<br>rén     | man,person,people,<br>mankind,someone else,<br>Kangxi radical 9                                                   |
|------------|--------------------------------------------------------------------------|--------------|-------------------------------------------------------------------------------------------------------------------|
|            | Pictograph - Picture of flames                                           |              | Pictograph - a person walking on two legs                                                                         |
| 马(馬)<br>mǎ | horse,surname,KangXi<br>radical 187                                      | 牛<br>niú     | cow,ox,bull,KangXi<br>radical number 93                                                                           |
|            | Pictograph - Simplified form of 馬, picture of a horse                    |              | Pictograph - Picture of an ox's head with horns and ears                                                          |
| ·····      | sheep.goat.KangXi                                                        | 台/台\         | bird,KangXi radical 196                                                                                           |
| 羊<br>yáng  | sheep,goat,KangXi<br>radical 123                                         | 鸟(鳥)<br>niǎo |                                                                                                                   |
| yang       | Pictograph - Picture of a sheep with ears, horns and legs                | Mido         | Pictograph - Simplified form of ,, picture of a bird                                                              |
|            |                                                                          |              |                                                                                                                   |
| 虫<br>chóng | insects,worms,an animal,<br>an invertebrate,KangXi<br>radical number 142 | 月<br>yuè     | moon,month,Kangxi<br>radical number 74                                                                            |
|            | Pictophonetic - Picture of a worm                                        |              | Pictograph - Picture of a half moon. When used as a character component, it is also the simplified form of meat 肉 |
|            | I                                                                        |              |                                                                                                                   |
| 天<br>tiān  | day,sky,heaven,god,<br>celestial                                         | 日<br>rì      | day,sun,date,day of the<br>month,daytime,abbr. for<br>Japan, Kangxi radical<br>number 72                          |
|            | Ideograph - the heaven 一<br>above a man 大                                |              | Pictograh - Picture of sun                                                                                        |
|            |                                                                          |              |                                                                                                                   |