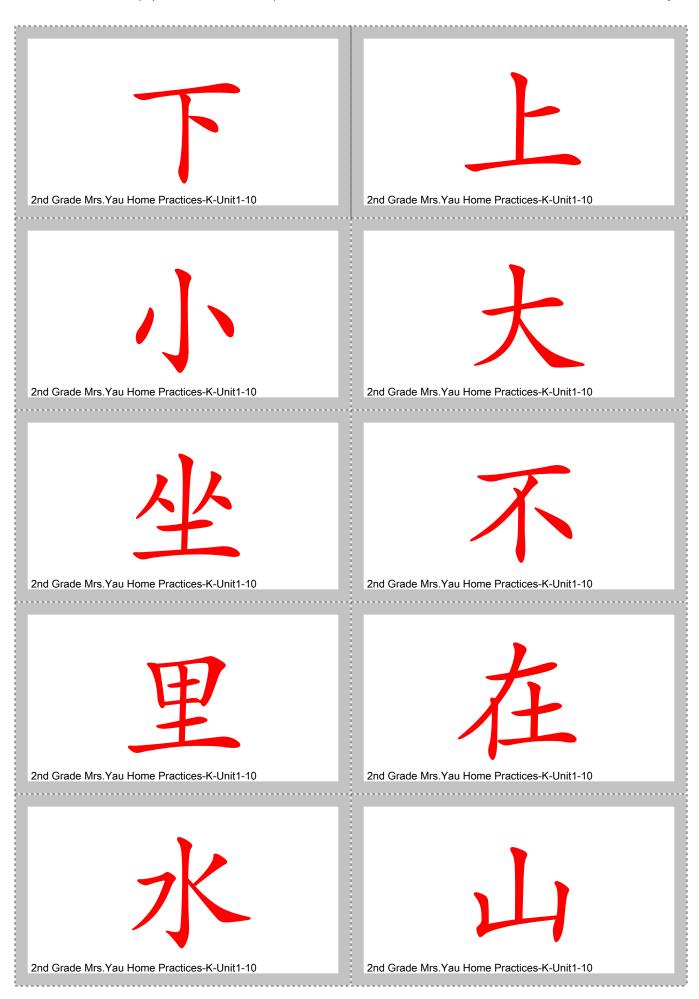

| 上<br>shàng<br>shǎng | on,on top,upon,first (of two parts),previous or last (week etc),upper,higher, above,previous,to climb,  Ideograph - indicating above the line or ground — | T<br>xià  | down,downwards,below, lower,later,next (week etc),second (of two parts), to decline,to go down,  Ideograph - indicating below the line — or heaven — |
|---------------------|-----------------------------------------------------------------------------------------------------------------------------------------------------------|-----------|------------------------------------------------------------------------------------------------------------------------------------------------------|
|                     |                                                                                                                                                           |           |                                                                                                                                                      |
| 大<br>dà<br>dài      | big,huge,large,major,<br>great,wide,vast,deep,<br>oldest,eldest, Kangxi<br>radical number 37                                                              | 小<br>xiǎo | small,tiny,few,<br>insignificant,young,<br>Kangxi radical number 42                                                                                  |
| -                   | Pictograph - a man with outstretched arms and legs                                                                                                        | -         | Ideograph - Split off 入 with a line 】                                                                                                                |
|                     |                                                                                                                                                           |           |                                                                                                                                                      |
| 不<br>bù             | no,not,un-,negative prefix                                                                                                                                | 坐<br>zuò  | sit,take a seat,ride,travel by                                                                                                                       |
| -                   | Pictograph - Picture of a bird flying away                                                                                                                | -         | Ideograph - Two persons 从 sitting on the ground 土                                                                                                    |
|                     |                                                                                                                                                           |           |                                                                                                                                                      |
| 在<br>zài            | at, in,on,to exist,in the middle of doing something,(indicating an action in progress)                                                                    | 里 11      | inside,Chinese mile,<br>village,lane,<br>neighborhood,hometown,<br>Kangxi radical 166,unit of                                                        |
|                     | Pictophonetic - exists on earth<br>土, 才 provides sound                                                                                                    | -         | Ideograph - a measure of land<br>土 and fields 田, a 里 is half a<br>kilometer.                                                                         |
|                     |                                                                                                                                                           |           |                                                                                                                                                      |
| 山                   | mountain,hill,peak,Kangxi<br>radical number 46                                                                                                            | 水         | water,liquid,lotion,juice,<br>Kangxi radical 85                                                                                                      |
| shān                |                                                                                                                                                           | shuĭ      |                                                                                                                                                      |
|                     | Pictograph - picture of mountain peaks                                                                                                                    |           | Pictograph - Picture of water waves                                                                                                                  |
|                     |                                                                                                                                                           |           |                                                                                                                                                      |