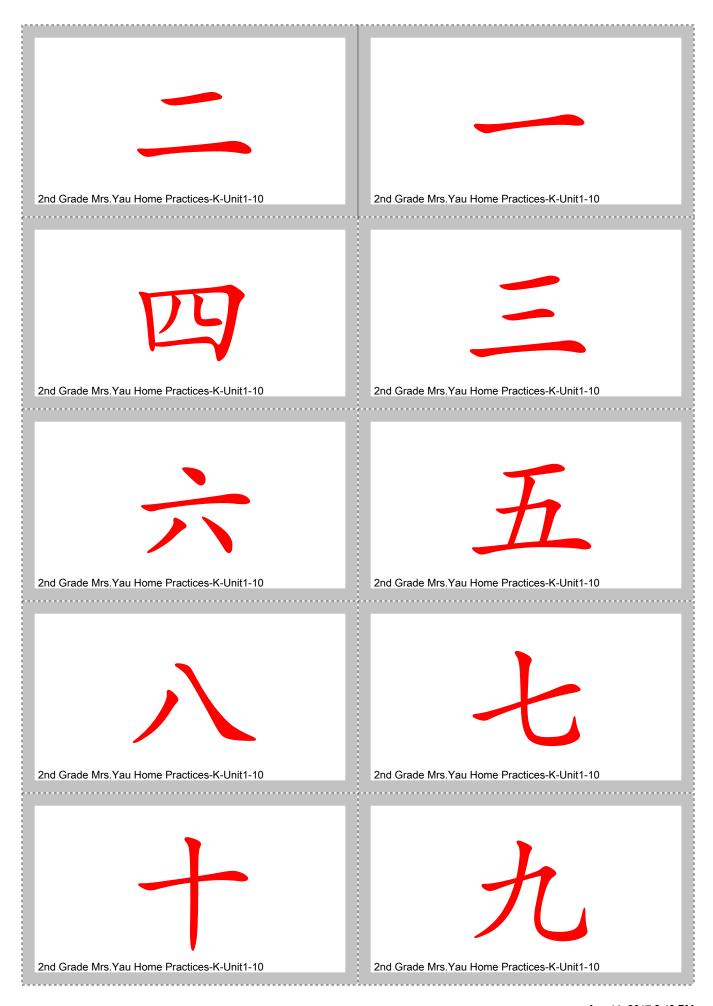

| yī       | one,a,an,alone, Kangxi radical 1  Ideograph - representing heaven (天), horizon (旦), or a bar | èr       | two,twice,KangXi radical 7  :Ideograph - meaning heaven and earth                                                          |
|----------|----------------------------------------------------------------------------------------------|----------|----------------------------------------------------------------------------------------------------------------------------|
| ≤<br>sān | Ideograph - meaning heaven, earth and human beings                                           | 四<br>sì  | four,4  Ideograph - A child 儿 in a four-sided 口 room                                                                       |
| 五<br>wǔ  | five,5  Ideograph - five elements (four sides and center) between heaven — and earth —       | 六<br>liù | Phonetic loan - Picture of a pavillion, borrowed the sound                                                                 |
| 中草       | Seven,7  Ideograph - a symbol resembling + with imperfection                                 | bā       | eight,all around,all sides,<br>Kangxi radical 12  Ideograph - meaning "to<br>divide"                                       |
| 九<br>jiǔ | nine,9  Pictograph - representing an elbow                                                   | +<br>shí | ten,10, complete; perfect,<br>Kangxi radical number 24  Ideograph - the four<br>directions(north, east, south and<br>west) |